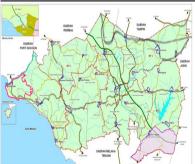

## Potential Development of Study Area

- i. Rural Transformation Centre (RTC) **LKIM Complex** Serve as integration service Centre ii. Eco-Tourism Potential **MARDI Research Centre** Kuala Linggi Port
  - Linggi River
- ٠ Peat Swamp Forest
- **Offshore Areas** •
- Homestay and Chalet ٠
- iii. Land use sprawl to develop a new growth center and to provide facilities for people through the development of commercial and residential land To enhance the function of Port Kuala Linggi as a iv.
- Maritime Hub and economic growth.
- Potential of Agriculture development through ٧. research and Agro-Tourism.
- vi. Potential of transportation network development through road system and accessibility of water network.